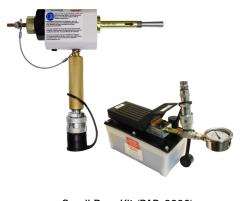

Small Ram Kit (PAP-6600)

Large Ram Kit (PAP-1750)

Close Quarters Ram Kit (PAP-3600)

For additional installation and ordering information, please reference:

- DC4042 Pop-A-Plug System Hydraulic Ram Package Operating Instructions
- DC4020 Close Quarter Ram Operating Procedures