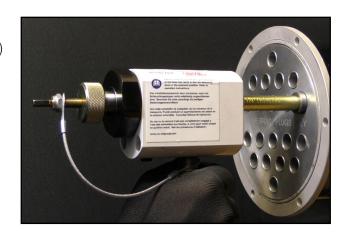

## Install Pop-A-Plug Tube Plugs Quickly and Safely

Hydraulically install Pop-A-Plug Tube Plugs in minutes. Small Ram utilizes a compact, lightweight and easy to use design. Large Ram features rugged steel construction for maximum reliability. Close Quarters Ram installs Pop-A-Plug Tube Plugs when there is minimal clearance around the tube end.

## **Features and Benefits**

- Safely install plug sizes from 0.400" up to 2.067" (10.16mm to 52.5mm)
- Controlled, repeatable installation reduces operator fatigue
- Close Quarters Ram ideal for limited clearance applications
- Pump features rugged glycerin-filled 10,000 PsiG pressure gauge
- Operates on shop air supply 40 to 125 PsiG (2.7 to 8.6 BarG)
- Electric & Battery operated packages also available