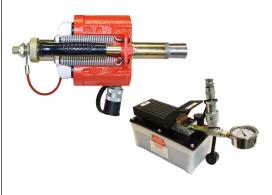

Small Ram Kit (PAP-6600)

Large Ram Kit (PAP-1750)

Close Quarters Ram Kit (PAP-3600)

For additional installation and ordering information, please reference:

- DC4042 Pop-A-Plug System Hydraulic Ram Package Operating Instructions
- DC4020 Close Quarter Ram Operating Procedures