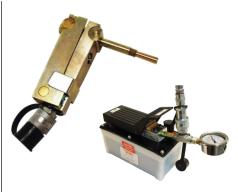

Small Ram Kit (PAP-6600)

Large Ram Kit (PAP-1750)

Close Quarters Ram Kit (PAP-3600)

For additional installation and ordering information, please reference:

- DC4042 Pop-A-Plug System Hydraulic Ram Package Operating Instructions
- DC4020 Close Quarter Ram Operating Procedures